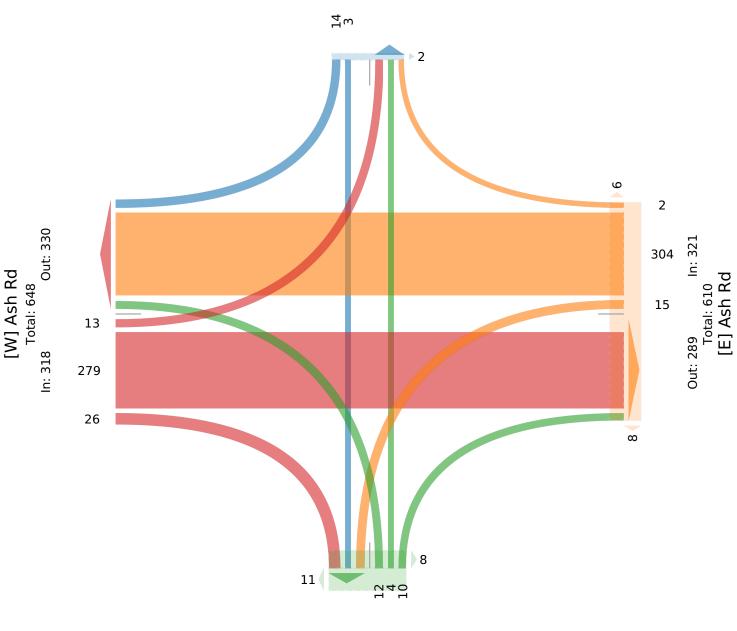

## McElhanney

Provided by: McElhanney Kamloops 970 McMaster Way, 310, Kamloops, BC, V2C 6K2, CA

| Leg                     | Ash Rd  | 1     |       |      |         |            | Ash R | d     |        |      |       |      | Torqua | y Dr  |         |      |       |      | Torq | quay Dr |       |    |       |      |       |
|-------------------------|---------|-------|-------|------|---------|------------|-------|-------|--------|------|-------|------|--------|-------|---------|------|-------|------|------|---------|-------|----|-------|------|-------|
| Direction               | Eastbou | ınd   |       |      |         |            | Westb | ound  |        |      |       |      | Northb | ound  |         |      |       |      | Sout | hbound  | l     |    |       |      |       |
| Time                    | L       | T     | R     | U    | App Ped | <u>l</u> * | L     | T     | R      | U    | App   | Ped* | L      | T     | R       | U    | App   | Ped* | L    | T       | R     | U  | App   | Ped* | Int   |
| 2024-03-07 3:45PM       | 4       | 75    | 6     | 0    | 85      | 0          | 2     | 71    | 0      | 0    | 73    | 4    | 5      | 2     | 2       | 0    | 9     | 6    | 0    | 0       | 5     | 0  | 5     | 0    | 172   |
| 4:00PM                  | 6       | 63    | 5     | 0    | 74      | 0          | 3     | 82    | 0      | 0    | 85    | 0    | 0      | 0     | 2       | 0    | 2     | 1    | 0    | 2       | 3     | 0  | 5     | 0    | 166   |
| 4:15PM                  | 1       | 59    | 8     | 0    | 68      | 0          | 4     | 75    | 1      | 0    | 80    | 3    | 1      | 2     | 1       | 0    | 4     | 1    | 0    | 1       | 3     | 0  | 4     | 2    | 156   |
| 4:30PM                  | 2       | 82    | 7     | 0    | 91      | 0          | 6     | 76    | 1      | 0    | 83    | 7    | 6      | 0     | 5       | 0    | 11    | 11   | 0    | 0       | 3     | 0  | 3     | 0    | 188   |
| Total                   | 13      | 279   | 26    | 0    | 318     | 0          | 15    | 304   | 2      | 0    | 321   | 14   | 12     | 4     | 10      | 0    | 26    | 19   | 0    | 3       | 14    | 0  | 17    | 2    | 682   |
| % Approach              | 4.1%    | 87.7% | 8.2%  | 0%   | -       | -          | 4.7%  | 94.7% | 0.6% ( | )%   | -     | -    | 46.2%  | 15.4% | 38.5% 0 | )%   | -     | -    | 0% : | 17.6%   | 82.4% | 0% | -     | -    | -     |
| % Total                 | 1.9%    | 40.9% | 3.8%  | 0% 4 | 6.6%    | -          | 2.2%  | 44.6% | 0.3% ( | )% 4 | 47.1% | -    | 1.8%   | 0.6%  | 1.5% 0  | )%   | 3.8%  | -    | 0%   | 0.4%    | 2.1%  | 0% | 2.5%  | -    | -     |
| PHF                     | 0.500   | 0.848 | 0.813 | -    | 0.863   | -          | 0.625 | 0.929 | 0.500  | -    | 0.946 | -    | 0.500  | 0.375 | 0.450   | -    | 0.545 | -    | -    | 0.375   | 0.625 | -  | 0.813 | -    | 0.890 |
| Motorcycles             | 0       | 0     | 0     | 0    | 0       | -          | 0     | 3     | 0      | 0    | 3     | -    | 0      | 0     | 0       | 0    | 0     | -    | 0    | 0       | 0     | 0  | 0     | -    | 3     |
| % Motorcycles           | 0%      | 0%    | 0%    | 0%   | 0%      | -          | 0%    | 1.0%  | 0% (   | )%   | 0.9%  | -    | 0%     | 0%    | 0% 0    | )%   | 0%    | -    | 0%   | 0%      | 0%    | 0% | 0%    | -    | 0.4%  |
| Lights                  | 9       | 276   | 26    | 0    | 311     | -          | 15    | 291   | 2      | 0    | 308   | -    | 12     | 3     | 9       | 0    | 24    | -    | 0    | 3       | 10    | 0  | 13    | -    | 656   |
| % Lights                | 69.2%   | 98.9% | 100%  | 0% 9 | 7.8%    | -          | 100%  | 95.7% | 100% ( | )% 9 | 96.0% | -    | 100%   | 75.0% | 90.0% 0 | )% 9 | 92.3% | -    | 0%   | 100%    | 71.4% | 0% | 76.5% | -    | 96.2% |
| Single-Unit Trucks      | 0       | 1     | 0     | 0    | 1       | -          | 0     | 0     | 0      | 0    | 0     | -    | 0      | 0     | 0       | 0    | 0     | -    | 0    | 0       | 0     | 0  | 0     | -    | 1     |
| % Single-Unit Trucks    | 0%      | 0.4%  | 0%    | 0%   | 0.3%    | -          | 0%    | 0%    | 0% (   | )%   | 0%    | -    | 0%     | 0%    | 0% 0    | )%   | 0%    | -    | 0%   | 0%      | 0%    | 0% | 0%    | -    | 0.1%  |
| Articulated Trucks      | 0       | 0     | 0     | 0    | 0       | -          | 0     | 2     | 0      | 0    | 2     | -    | 0      | 0     | 0       | 0    | 0     | -    | 0    | 0       | 0     | 0  | 0     | -    | 2     |
| % Articulated Trucks    | 0%      | 0%    | 0%    | 0%   | 0%      | -          | 0%    | 0.7%  | 0% (   | )%   | 0.6%  | -    | 0%     | 0%    | 0% 0    | )%   | 0%    | -    | 0%   | 0%      | 0%    | 0% | 0%    | -    | 0.3%  |
| Buses                   | 1       | 1     | 0     | 0    | 2       | -          | 0     | 5     | 0      | 0    | 5     | -    | 0      | 0     | 0       | 0    | 0     | -    | 0    | 0       | 0     | 0  | 0     | -    | 7     |
| % Buses                 | 7.7%    | 0.4%  | 0%    | 0%   | 0.6%    | -          | 0%    | 1.6%  | 0% (   | )%   | 1.6%  | -    | 0%     | 0%    | 0% 0    | )%   | 0%    | -    | 0%   | 0%      | 0%    | 0% | 0%    | -    | 1.0%  |
| Bicycles on Road        | 3       | 1     | 0     | 0    | 4       | -          | 0     | 3     | 0      | 0    | 3     | -    | 0      | 1     | 1       | 0    | 2     | -    | 0    | 0       | 4     | 0  | 4     | -    | 13    |
| % Bicycles on Road      | 23.1%   | 0.4%  | 0%    | 0%   | 1.3%    | -          | 0%    | 1.0%  | 0% (   | )%   | 0.9%  | -    | 0%     | 25.0% | 10.0% ( | )%   | 7.7%  | -    | 0%   | 0%      | 28.6% | 0% | 23.5% | -    | 1.9%  |
| Pedestrians             | -       | -     | -     | -    | -       | 0          | -     | -     | -      | -    | -     | 14   | -      | -     | -       | -    | -     | 19   | -    | -       | -     | -  | -     | 2    |       |
| % Pedestrians           | -       | -     | -     | -    | -       | -          | -     | -     | -      | -    | -     | 100% | -      | -     | -       | -    | -     | 100% | -    | -       | -     | -  | - 1   | 100% | -     |
| Bicycles on Crosswalk   | -       | -     | -     | -    | -       | 0          | -     | -     | -      | -    | -     | 0    | -      | -     | -       | -    | -     | 0    | -    | -       | -     | -  | -     | 0    |       |
| % Bicycles on Crosswalk | -       | -     | -     | -    | -       | -          | -     | -     | -      | -    | -     | 0%   | -      | -     | -       | -    | -     | 0%   | -    | -       | -     | -  | -     | 0%   | -     |

<sup>\*</sup>Pedestrians and Bicycles on Crosswalk. L: Left, R: Right, T: Thru, U: U-Turn

Thu Mar 7, 2024

PM Peak (3:45 PM - 4:45 PM) - Overall Peak Hour All Classes (Motorcycles, Lights, Single-Unit Trucks, Articulated Trucks, Buses, Pedestrians, Bicycles on Road, Bicycles on Crosswalk) All Movements