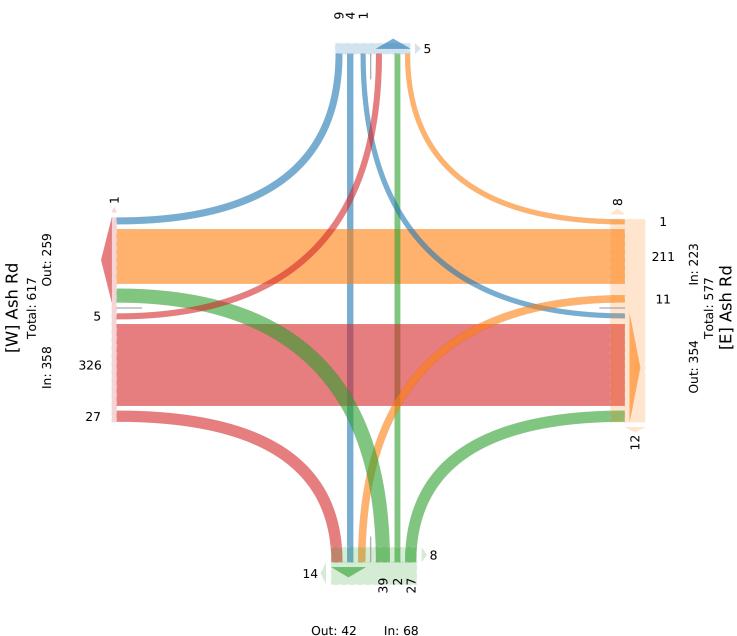

## McElhanney

Provided by: McElhanney Kamloops 970 McMaster Way, 310, Kamloops, BC, V2C 6K2, CA

| Leg                     | Ash Rd  | 1     |       |      |         |            | Ash R | d     |        |      |       |      | Torqua | y Dr  |         |      |       |      | Torq | quay Dr |       |    |       |      |       |
|-------------------------|---------|-------|-------|------|---------|------------|-------|-------|--------|------|-------|------|--------|-------|---------|------|-------|------|------|---------|-------|----|-------|------|-------|
| Direction               | Eastbou | ınd   |       |      |         |            | Westb | ound  |        |      |       |      | Northb | ound  |         |      |       |      | Sout | hbound  | l     |    |       |      |       |
| Time                    | L       | T     | R     | U    | App Ped | <u>l</u> * | L     | T     | R      | U    | App   | Ped* | L      | T     | R       | U    | App   | Ped* | L    | T       | R     | U  | App   | Ped* | Int   |
| 2024-03-07 3:45PM       | 4       | 75    | 6     | 0    | 85      | 0          | 2     | 71    | 0      | 0    | 73    | 4    | 5      | 2     | 2       | 0    | 9     | 6    | 0    | 0       | 5     | 0  | 5     | 0    | 172   |
| 4:00PM                  | 6       | 63    | 5     | 0    | 74      | 0          | 3     | 82    | 0      | 0    | 85    | 0    | 0      | 0     | 2       | 0    | 2     | 1    | 0    | 2       | 3     | 0  | 5     | 0    | 166   |
| 4:15PM                  | 1       | 59    | 8     | 0    | 68      | 0          | 4     | 75    | 1      | 0    | 80    | 3    | 1      | 2     | 1       | 0    | 4     | 1    | 0    | 1       | 3     | 0  | 4     | 2    | 156   |
| 4:30PM                  | 2       | 82    | 7     | 0    | 91      | 0          | 6     | 76    | 1      | 0    | 83    | 7    | 6      | 0     | 5       | 0    | 11    | 11   | 0    | 0       | 3     | 0  | 3     | 0    | 188   |
| Total                   | 13      | 279   | 26    | 0    | 318     | 0          | 15    | 304   | 2      | 0    | 321   | 14   | 12     | 4     | 10      | 0    | 26    | 19   | 0    | 3       | 14    | 0  | 17    | 2    | 682   |
| % Approach              | 4.1%    | 87.7% | 8.2%  | 0%   | -       | -          | 4.7%  | 94.7% | 0.6% ( | )%   | -     | -    | 46.2%  | 15.4% | 38.5% 0 | )%   | -     | -    | 0% : | 17.6%   | 82.4% | 0% | -     | -    | -     |
| % Total                 | 1.9%    | 40.9% | 3.8%  | 0% 4 | 6.6%    | -          | 2.2%  | 44.6% | 0.3% ( | )% 4 | 47.1% | -    | 1.8%   | 0.6%  | 1.5% 0  | )%   | 3.8%  | -    | 0%   | 0.4%    | 2.1%  | 0% | 2.5%  | -    | -     |
| PHF                     | 0.500   | 0.848 | 0.813 | -    | 0.863   | -          | 0.625 | 0.929 | 0.500  | -    | 0.946 | -    | 0.500  | 0.375 | 0.450   | -    | 0.545 | -    | -    | 0.375   | 0.625 | -  | 0.813 | -    | 0.890 |
| Motorcycles             | 0       | 0     | 0     | 0    | 0       | -          | 0     | 3     | 0      | 0    | 3     | -    | 0      | 0     | 0       | 0    | 0     | -    | 0    | 0       | 0     | 0  | 0     | -    | 3     |
| % Motorcycles           | 0%      | 0%    | 0%    | 0%   | 0%      | -          | 0%    | 1.0%  | 0% (   | )%   | 0.9%  | -    | 0%     | 0%    | 0% 0    | )%   | 0%    | -    | 0%   | 0%      | 0%    | 0% | 0%    | -    | 0.4%  |
| Lights                  | 9       | 276   | 26    | 0    | 311     | -          | 15    | 291   | 2      | 0    | 308   | -    | 12     | 3     | 9       | 0    | 24    | -    | 0    | 3       | 10    | 0  | 13    | -    | 656   |
| % Lights                | 69.2%   | 98.9% | 100%  | 0% 9 | 7.8%    | -          | 100%  | 95.7% | 100% ( | )% 9 | 96.0% | -    | 100%   | 75.0% | 90.0% 0 | )% 9 | 92.3% | -    | 0%   | 100%    | 71.4% | 0% | 76.5% | -    | 96.2% |
| Single-Unit Trucks      | 0       | 1     | 0     | 0    | 1       | -          | 0     | 0     | 0      | 0    | 0     | -    | 0      | 0     | 0       | 0    | 0     | -    | 0    | 0       | 0     | 0  | 0     | -    | 1     |
| % Single-Unit Trucks    | 0%      | 0.4%  | 0%    | 0%   | 0.3%    | -          | 0%    | 0%    | 0% (   | )%   | 0%    | -    | 0%     | 0%    | 0% 0    | )%   | 0%    | -    | 0%   | 0%      | 0%    | 0% | 0%    | -    | 0.1%  |
| Articulated Trucks      | 0       | 0     | 0     | 0    | 0       | -          | 0     | 2     | 0      | 0    | 2     | -    | 0      | 0     | 0       | 0    | 0     | -    | 0    | 0       | 0     | 0  | 0     | -    | 2     |
| % Articulated Trucks    | 0%      | 0%    | 0%    | 0%   | 0%      | -          | 0%    | 0.7%  | 0% (   | )%   | 0.6%  | -    | 0%     | 0%    | 0% 0    | )%   | 0%    | -    | 0%   | 0%      | 0%    | 0% | 0%    | -    | 0.3%  |
| Buses                   | 1       | 1     | 0     | 0    | 2       | -          | 0     | 5     | 0      | 0    | 5     | -    | 0      | 0     | 0       | 0    | 0     | -    | 0    | 0       | 0     | 0  | 0     | -    | 7     |
| % Buses                 | 7.7%    | 0.4%  | 0%    | 0%   | 0.6%    | -          | 0%    | 1.6%  | 0% (   | )%   | 1.6%  | -    | 0%     | 0%    | 0% 0    | )%   | 0%    | -    | 0%   | 0%      | 0%    | 0% | 0%    | -    | 1.0%  |
| Bicycles on Road        | 3       | 1     | 0     | 0    | 4       | -          | 0     | 3     | 0      | 0    | 3     | -    | 0      | 1     | 1       | 0    | 2     | -    | 0    | 0       | 4     | 0  | 4     | -    | 13    |
| % Bicycles on Road      | 23.1%   | 0.4%  | 0%    | 0%   | 1.3%    | -          | 0%    | 1.0%  | 0% (   | )%   | 0.9%  | -    | 0%     | 25.0% | 10.0% ( | )%   | 7.7%  | -    | 0%   | 0%      | 28.6% | 0% | 23.5% | -    | 1.9%  |
| Pedestrians             | -       | -     | -     | -    | -       | 0          | -     | -     | -      | -    | -     | 14   | -      | -     | -       | -    | -     | 19   | -    | -       | -     | -  | -     | 2    |       |
| % Pedestrians           | -       | -     | -     | -    | -       | -          | -     | -     | -      | -    | -     | 100% | -      | -     | -       | -    | -     | 100% | -    | -       | -     | -  | - 1   | 100% | -     |
| Bicycles on Crosswalk   | -       | -     | -     | -    | -       | 0          | -     | -     | -      | -    | -     | 0    | -      | -     | -       | -    | -     | 0    | -    | -       | -     | -  | -     | 0    |       |
| % Bicycles on Crosswalk | -       | -     | -     | -    | -       | -          | -     | -     | -      | -    | -     | 0%   | -      | -     | -       | -    | -     | 0%   | -    | -       | -     | -  | -     | 0%   | -     |

<sup>\*</sup>Pedestrians and Bicycles on Crosswalk. L: Left, R: Right, T: Thru, U: U-Turn

Thu Mar 7, 2024

PM Peak (3:45 PM - 4:45 PM) - Overall Peak Hour All Classes (Motorcycles, Lights, Single-Unit Trucks, Articulated Trucks, Buses, Pedestrians, Bicycles on Road, Bicycles on Crosswalk) All Movements

ID: 1165124, Location: 48.490689, -123.322068,

Site Code: TIN000427