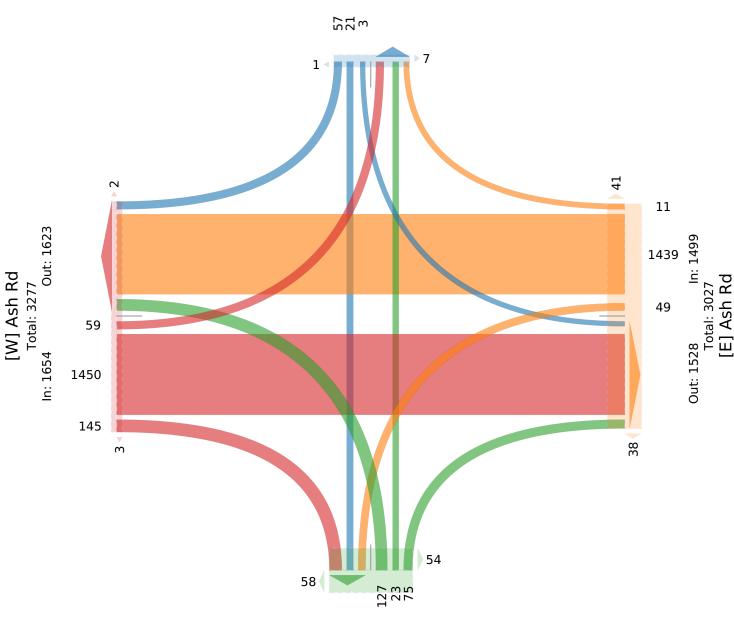

## **McElhanney**

Provided by: McElhanney Kamloops 970 McMaster Way, 310, Kamloops, BC, V2C 6K2, CA

| Leg                     | Ash R  | d     |       |      |       |      | Ash R | d     |       |      |       |       | Torqua | y Dr  |         |      |       |       | Torqua | ay Dr |       |      |      |       |       |
|-------------------------|--------|-------|-------|------|-------|------|-------|-------|-------|------|-------|-------|--------|-------|---------|------|-------|-------|--------|-------|-------|------|------|-------|-------|
| Direction               | Eastbo | und   |       |      |       |      | Westb | ound  |       |      |       |       | Northb | ound  |         |      |       |       | Southb | oound |       |      |      |       |       |
| Time                    | L      | T     | R     | U    | App   | Ped* | L     | T     | R     | U    | App   | Ped*  | L      | T     | R       | U    | App   | Ped*  | L      | T     | R     | U    | App  | Ped*  | Int   |
| 2024-03-07 8:00AM       | 1      | 99    | 4     | 0    | 104   | 0    | 2     | 66    | 0     | 0    | 68    | 8     | 8      | 0     | 9       | 0    | 17    | 4     | 0      | 0     | 4     | 0    | 4    | 1     | 193   |
| 8:15AM                  | 1      | 91    | 7     | 0    | 99    | 1    | 4     | 43    | 1     | 0    | 48    | 6     | 5      | 0     | 8       | 0    | 13    | 10    | 0      | 2     | 1     | 0    | 3    | 2     | 163   |
| 8:30AM                  | 3      | 68    | 7     | 0    | 78    | 0    | 1     | 56    | 0     | 0    | 57    | 5     | 10     | 0     | 8       | 0    | 18    | 5     | 0      | 1     | 1     | 0    | 2    | 1     | 155   |
| 8:45AM                  | 0      | 68    | 9     | 0    | 77    | 0    | 4     | 46    | 0     | 0    | 50    | 1     | 16     | 2     | 2       | 0    | 20    | 3     | 1      | 1     | 3     | 0    | 5    | 1     | 152   |
| Total                   | 5      | 326   | 27    | 0    | 358   | 1    | 11    | 211   | 1     | 0    | 223   | 20    | 39     | 2     | 27      | 0    | 68    | 22    | 1      | 4     | 9     | 0    | 14   | 5     | 663   |
| % Approach              | 1.4%   | 91.1% | 7.5%  | 0%   | -     | -    | 4.9%  | 94.6% | 0.4%  | 0%   | -     | -     | 57.4%  | 2.9%  | 39.7% ( | 0%   | -     | -     | 7.1%   | 28.6% | 64.3% | 0%   | -    | -     | -     |
| % Total                 | 0.8%   | 49.2% | 4.1%  | 0%   | 54.0% | -    | 1.7%  | 31.8% | 0.2%  | 0% 3 | 33.6% | -     | 5.9%   | 0.3%  | 4.1% (  | 0% 1 | 10.3% | -     | 0.2%   | 0.6%  | 1.4%  | 0% 2 | 2.1% | -     | -     |
| PHF                     | 0.417  | 0.823 | 0.781 | -    | 0.856 | -    | 0.688 | 0.808 | 0.250 | -    | 0.828 | -     | 0.609  | 0.250 | 0.750   | -    | 0.850 | -     | 0.250  | 0.500 | 0.563 | - 0  | .700 | -     | 0.859 |
| Motorcycles             | 0      | 1     | 0     | 0    | 1     | -    | 0     | 0     | 0     | 0    | 0     | -     | 0      | 0     | 0       | 0    | 0     | -     | 0      | 0     | 0     | 0    | 0    | -     | 1     |
| % Motorcycles           | 0%     | 0.3%  | 0%    | 0%   | 0.3%  | -    | 0%    | 0%    | 0%    | 0%   | 0%    | -     | 0%     | 0%    | 0% (    | 0%   | 0%    | -     | 0%     | 0%    | 0% (  | 0%   | 0%   | -     | 0.2%  |
| Lights                  | 5      | 318   | 24    | 0    | 347   | -    | 11    | 204   | 1     | 0    | 216   | -     | 38     | 2     | 27      | 0    | 67    | -     | 1      | 4     | 9     | 0    | 14   | -     | 644   |
| % Lights                | 100%   | 97.5% | 88.9% | 0% 9 | 96.9% | -    | 100%  | 96.7% | 100%  | 0% 9 | 96.9% | -     | 97.4%  | 100%  | 100% (  | 0% 9 | 98.5% | -     | 100%   | 100%  | 100%  | 0% 1 | .00% | -     | 97.1% |
| Single-Unit Trucks      | 0      | 5     | 0     | 0    | 5     | -    | 0     | 2     | 0     | 0    | 2     | -     | 1      | 0     | 0       | 0    | 1     | -     | 0      | 0     | 0     | 0    | 0    | -     | 8     |
| % Single-Unit Trucks    | 0%     | 1.5%  | 0%    | 0%   | 1.4%  | -    | 0%    | 0.9%  | 0%    | 0%   | 0.9%  | -     | 2.6%   | 0%    | 0% (    | 0%   | 1.5%  | -     | 0%     | 0%    | 0% (  | 0%   | 0%   | -     | 1.2%  |
| Articulated Trucks      | 0      | 1     | 0     | 0    | 1     | -    | 0     | 0     | 0     | 0    | 0     | -     | 0      | 0     | 0       | 0    | 0     | -     | 0      | 0     | 0     | 0    | 0    | -     | 1     |
| % Articulated Trucks    | 0%     | 0.3%  | 0%    | 0%   | 0.3%  | -    | 0%    | 0%    | 0%    | 0%   | 0%    | -     | 0%     | 0%    | 0% (    | 0%   | 0%    | -     | 0%     | 0%    | 0% (  | 0%   | 0%   | -     | 0.2%  |
| Buses                   | 0      | 1     | 1     | 0    | 2     | -    | 0     | 4     | 0     | 0    | 4     | -     | 0      | 0     | 0       | 0    | 0     | -     | 0      | 0     | 0     | 0    | 0    | -     | 6     |
| % Buses                 | 0%     | 0.3%  | 3.7%  | 0%   | 0.6%  | -    | 0%    | 1.9%  | 0%    | 0%   | 1.8%  | -     | 0%     | 0%    | 0% (    | 0%   | 0%    | -     | 0%     | 0%    | 0% (  | 0%   | 0%   | -     | 0.9%  |
| Bicycles on Road        | 0      | 0     | 2     | 0    | 2     | -    | 0     | 1     | 0     | 0    | 1     | -     | 0      | 0     | 0       | 0    | 0     | -     | 0      | 0     | 0     | 0    | 0    | -     | 3     |
| % Bicycles on Road      | 0%     | 0%    | 7.4%  | 0%   | 0.6%  | -    | 0%    | 0.5%  | 0%    | 0%   | 0.4%  | -     | 0%     | 0%    | 0% (    | 0%   | 0%    | -     | 0%     | 0%    | 0% (  | 0%   | 0%   | -     | 0.5%  |
| Pedestrians             | -      | -     | -     | -    | -     | 1    | -     | -     | -     | -    | -     | 19    | -      | -     | -       | -    | -     | 19    | -      | -     | -     | -    | -    | 4     |       |
| % Pedestrians           | -      | -     | -     | -    | -     | 100% | -     | -     | -     | -    | - !   | 95.0% | -      | -     | -       | -    | - 8   | 86.4% | -      | -     | -     | -    | - 8  | 30.0% | -     |
| Bicycles on Crosswalk   | -      | -     | -     | -    | -     | 0    | -     | -     | -     | -    | -     | 1     | -      | -     | -       | -    | -     | 3     | -      | -     | -     | -    | -    | 1     |       |
| % Bicycles on Crosswalk | -      | -     | -     | -    | -     | 0%   | -     | -     | -     | -    | -     | 5.0%  | -      | -     | -       | -    | -     | 13.6% | -      | -     | -     | -    | - 2  | 20.0% |       |

<sup>\*</sup>Pedestrians and Bicycles on Crosswalk. L: Left, R: Right, T: Thru, U: U-Turn

Thu Mar 7, 2024 AM Peak (8 AM - 9 AM) All Classes (Motorcycles, Lights, Single-Unit Trucks, Articulated Trucks, Buses, Pedestrians, Bicycles on Road, Bicycles on Crosswalk)

All Movements ID: 1165124, Location: 48.490689, -123.322068,

Site Code: TIN000427